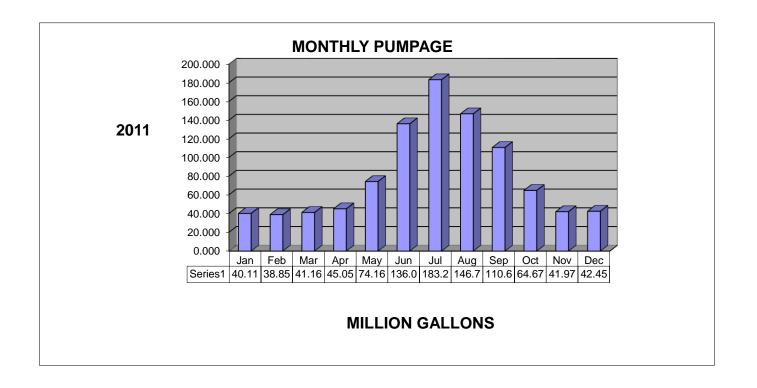

| 2011 | GALLONS     |
|------|-------------|
| JAN  | 40,116,000  |
| FEB  | 36,855,000  |
| MAR  | 41,169,000  |
| APR  | 45,056,000  |
| MAY  | 74,167,000  |
| JUNE | 136,073,000 |
| JULY | 183,214,000 |
| AUG  | 146,725,000 |
| SEPT | 110,654,000 |
| ост  | 64,675,000  |
| NOV  | 41,975,000  |
| DEC  | 42,457,000  |
|      |             |
|      | 963,136,000 |